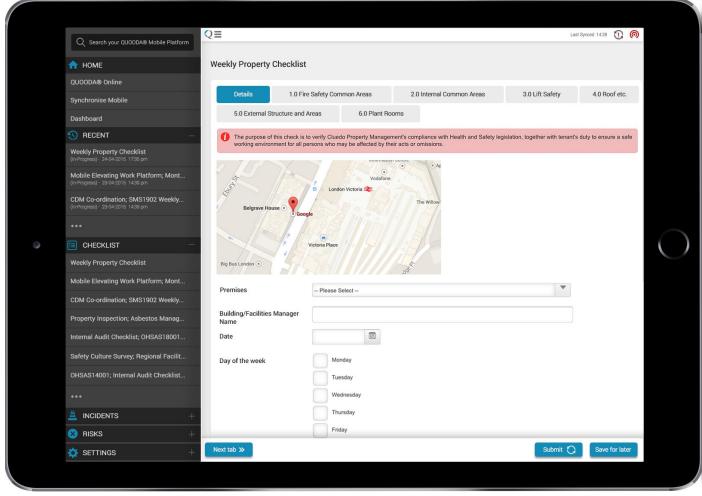

<sup>\*</sup>Source - QUOODA® Market Intelligence 2015

Mobile Enterprise Platform – Weekly Property Checklist (created by the user in 10 minutes with QUOODA® innovative non-code configuration)